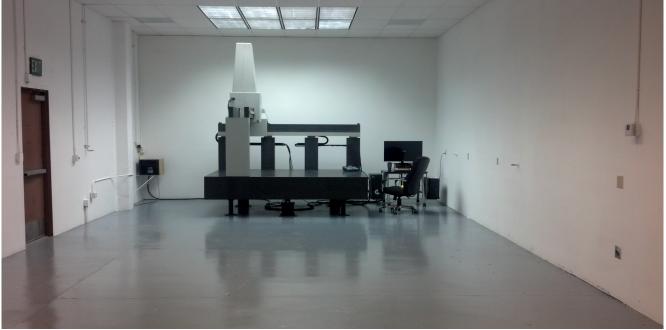

5140 Commerce Dr. Baldwin Park, CA 91706

CNC Manufacturing serving the Aerospace Industry since 1997

BALDWIN PARK, California. – January, 6 2014. MY Machine Inc., Inc. announced today the expansion of their in-house CNC Machining Facility located in Baldwin Park, Ca. MY Machine Inc. has acquired a coordinate measurement machine to expand on inspection capabilities. This new CMM has a working size of X=48.00", Y= 80.00" and Z= 36.00. This decision was fueled by MY Machine's desire to continuously improve their in-house quality and to ensure a conforming product to their customer. The CMM utilizes V. Demis software and has been placed in a controlled environment to ensure all parts are measured within a 68 to 72 degree temperature range. All MYM quality employees have now completed a required training course in order to correctly utilize the software and machine. MY Machine's 3 and 5 axis contract manufacturing facility has been in operation since 1997 and every product that leaves its doors is manufactured in compliance with AS9100 Rev. C standards, guaranteeing all statutory and regulatory requirements are met. MY Machine, Inc. has succeeded in a very competitive industry largely in part to an unquestionable commitment to quality, reliable delivery and customer satisfaction. Please refer to our complete list of services to view the CNC Machine Shop offerings. Please visit our website at www.mymachineinc.com