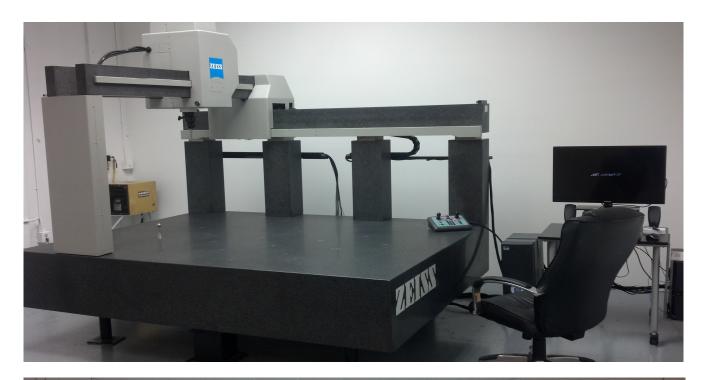

5140 Commerce Dr. Baldwin Park, CA 91706

CNC Manufacturing serving the Aerospace Industry since 1997

BALDWIN PARK, California. – January, 6 2014. MY Machine Inc., Inc. announced today the expansion of their in-house CNC Machining Facility located in Baldwin Park, Ca. MY Machine Inc. has acquired a coordinate measurement machine to expand on inspection capabilities. This new CMM has a working size of X=48.00", Y= 80.00" and Z= 36.00. This decision was fueled by MY Machine's desire to continuously improve their in-house quality and to ensure a conforming product to their customer. The CMM utilizes V. Demis software and has been placed in a controlled environment to ensure all parts are measured within a 68 to 72 degree temperature range. All MYM quality employees have now completed a required training course in order to correctly utilize the software and machine. MY Machine's 3 and 5 axis contract manufacturing facility has been in operation since 1997 and every product that leaves its doors is manufactured in compliance with AS9100 Rev. C standards, guaranteeing all statutory and regulatory requirements are met. MY Machine, Inc. has succeeded in a very competitive industry largely in part to an unquestionable commitment to quality, reliable delivery and customer satisfaction. Please refer to our complete list of services to view the CNC Machine Shop offerings. Please visit our website at www.mymachineinc.com